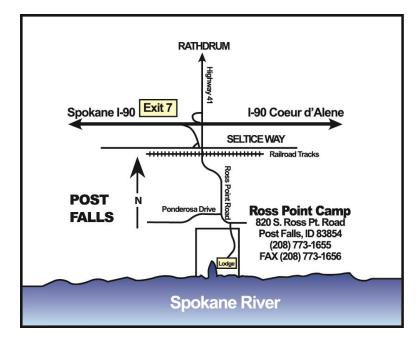

## **Driving Directions**

**From the west**, take exit 7 and stay in the middle lane. At the light at Seltice Way, turn left (east) and stay in the right hand lane. Turn right at the first light, which is Highway 41 going north and Ross Point Road going south.

**From the east**, take exit 7 and stay in the right hand lane. Turn right (south) at the light on Highway 41. Go through the intersection at Seltice Way, continue on Ross Point Road. **From Ross Point Road**, continue <sup>3</sup>/<sub>4</sub> mile, the road curves to the left and the entrance to Ross Point on the right. Follow the paved road for <sup>1</sup>/<sub>4</sub> mile to the main parking area.

## Map

Located 25 miles east of Spokane, Washington and 5 miles west of Coeur d'Alene, Idaho in Post Falls Idaho.